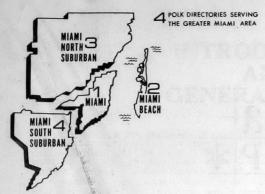

# Polk's MIAMI BEACH

(DADE COUNTY, FLA.)

# CITY DIRECTORY 1969

Including Bal Harbour, Bay Harbor Islands, Fisher Island, Hibiscus Island, Indian Creek Village, North Bay Village, Star Island, Sunny Isles, Surfside, Treasure Island and Venetian Islands.

#### INTRODUCTION AND GENERAL INDEX

R. L. POLK & CO., publishers of more than 1,400 city, county, state and national Directories, (publishers of the Miami City Directory since 1911), presents to subscribers and the general public, this, the 1969 edition of the Miami Beach City Directory, which includes Bal Harbour, Bay Harbor Islands, Fisher Island, Hibiscus Island, Indian Creek Village, North Bay Village, Star Island, Sunny Isle, Surfside, Treasure Island and Venetian Islands.